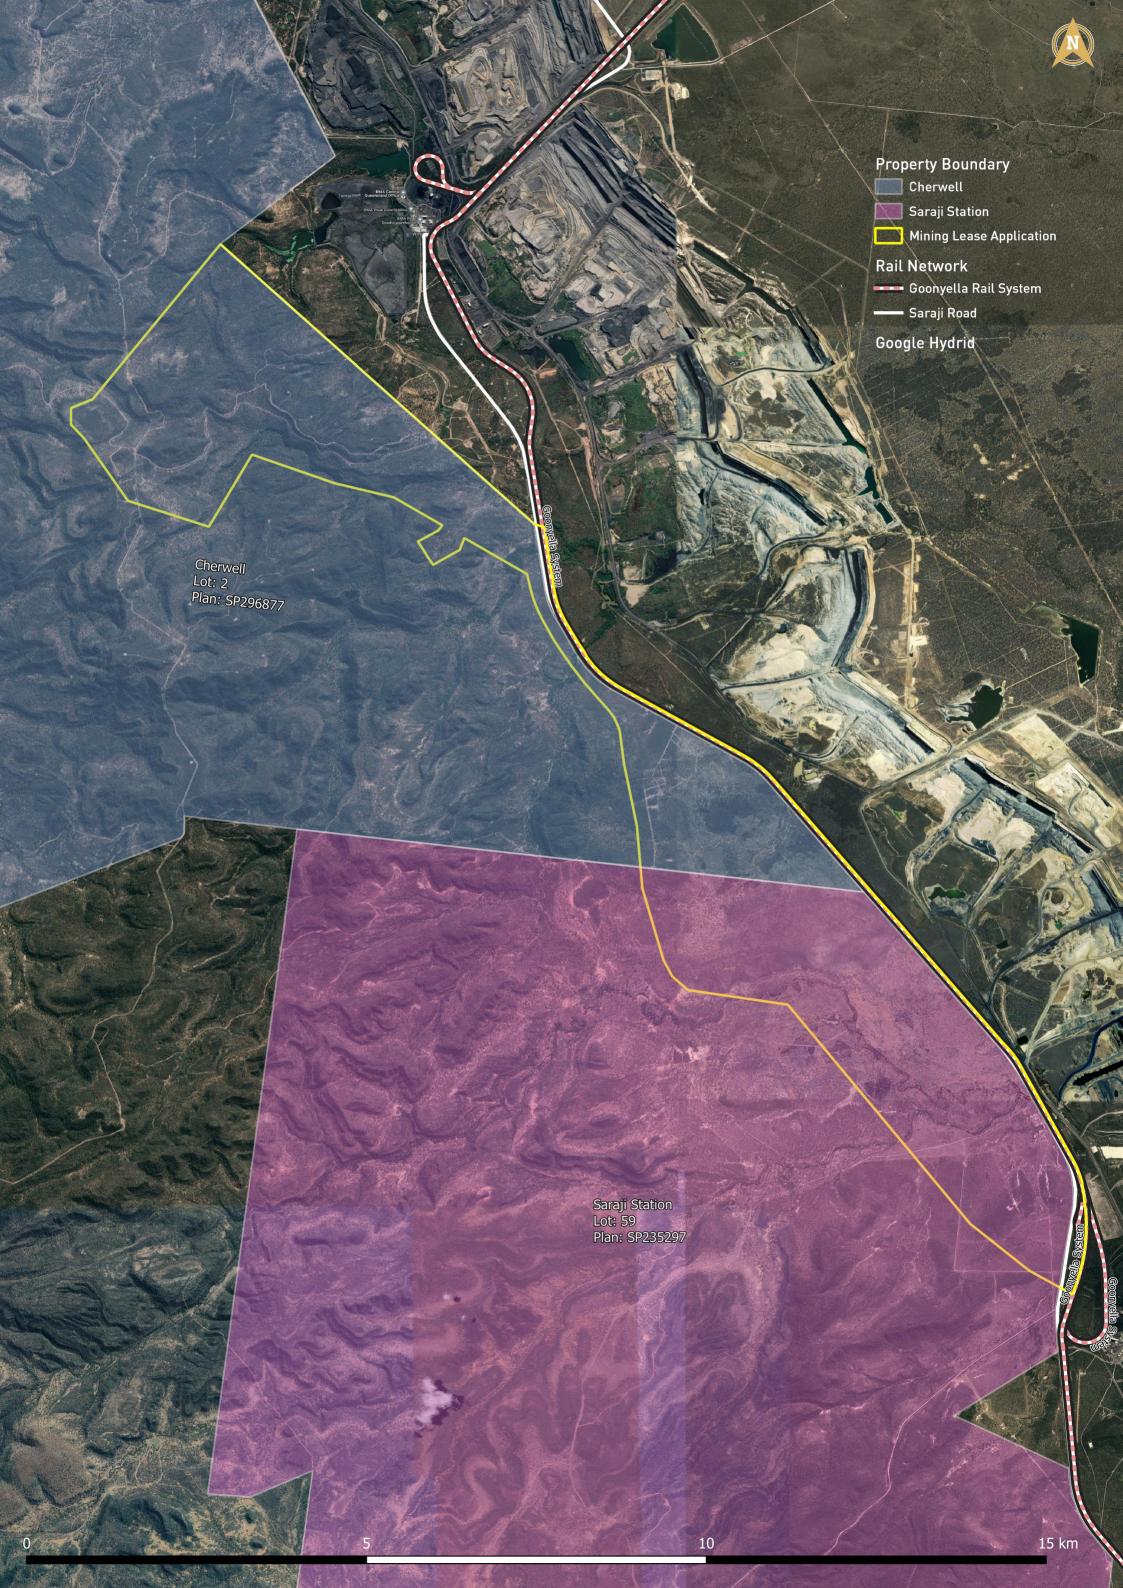

This form is to provide assistance to determine the true locality of your application in MinesOnlineMaps.

| Resource authorities that abut this application                                    |
|------------------------------------------------------------------------------------|
| eg NE corner abuts NW corner of MC5646 and SE corner abuts the SW corner of MC5646 |
|                                                                                    |
|                                                                                    |
|                                                                                    |
|                                                                                    |
|                                                                                    |
|                                                                                    |
|                                                                                    |
|                                                                                    |
|                                                                                    |
|                                                                                    |
|                                                                                    |
|                                                                                    |
|                                                                                    |
|                                                                                    |
|                                                                                    |
|                                                                                    |
| Land parcels that abut this application                                            |
| eg western boundary abuts the eastern boundary of Lot 25 on RP143567               |
|                                                                                    |
|                                                                                    |
|                                                                                    |
|                                                                                    |
|                                                                                    |
|                                                                                    |
|                                                                                    |
|                                                                                    |
|                                                                                    |
|                                                                                    |
|                                                                                    |
|                                                                                    |
|                                                                                    |